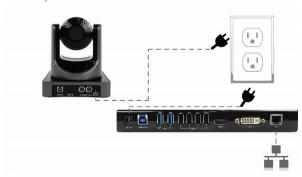

## **SET UP YOUR PRODUCT**

 Connect the UNITE 150 camera to the USB 3.0 port on the VERSA hub.

2. Connect the CHAT 150 speakerphone to the USB 2.0 port on the VERSA hub.

## **COLLABORATE VERSA 150**

3. Connect up to two room displays to the DVI and HDMI output port on the VERSA hub.

 Connect the camera and VERSA hub to the power supply. Connect the VERSA hub to the network (optional), if the laptop needs network connectivity