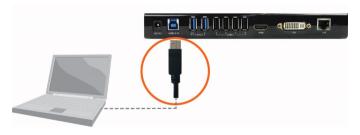

6. Connect your laptop to the USB 3.0 input port on the VERSA hub

For detailed information regarding the CHAT 150 or UNITE 150, refer to the appropriate user manual on the ClearOne website:

http://www.clearone.com