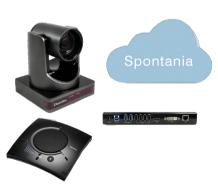

## **COMPONENTS INCLUDED**

The COLLABORATE VERSA 150 includes the UNITE™ 150 PTZ Camera, CHAT 150 group USB speakerphone, VERSA hub, and a Spontania Prolicense (no gateway)

| COLLABORATE VERSA 150 |                                                                                        |
|-----------------------|----------------------------------------------------------------------------------------|
| 9 10                  | 910-2100-004  UNITE 150 PTZ camera, power supply, USB cable, and camera remote control |
|                       | 910-3001-100<br>VERSA Hub, USB 3.0 input<br>cable, power supply, DVI -<br>VGA adapter  |
| 0                     | 910-156-200<br>CHAT 150 Speakerphone<br>with USB cable                                 |
|                       | Spontania Pro 1 license<br>(no gateway)                                                |