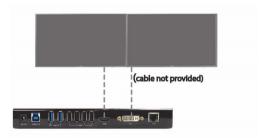

## **COLLABORATE VERSA 150**

3. Connect up to two room displays to the DVI and HDMI output port on the VERSA hub.

 Connect the camera and VERSA hub to the power supply. Connect the VERSA hub to the network (optional), if the laptop needs network connectivity