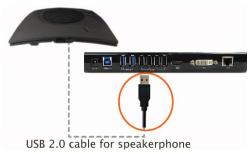

## **SET UP YOUR PRODUCT**

 Connect the UNITE 150 camera to the USB 3.0 port on the VERSA hub.

2. Connect the CHAT 150 speakerphone to the USB 2.0 port on the VERSA hub.