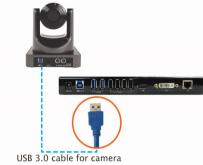

## **SET UP YOUR PRODUCT**

 Connect the UNITE 150 camera to the USB 3.0 port on the VERSA hub.

2. Connect the CHAT 150 speakerphone to the USB 2.0 port on the VERSA hub.