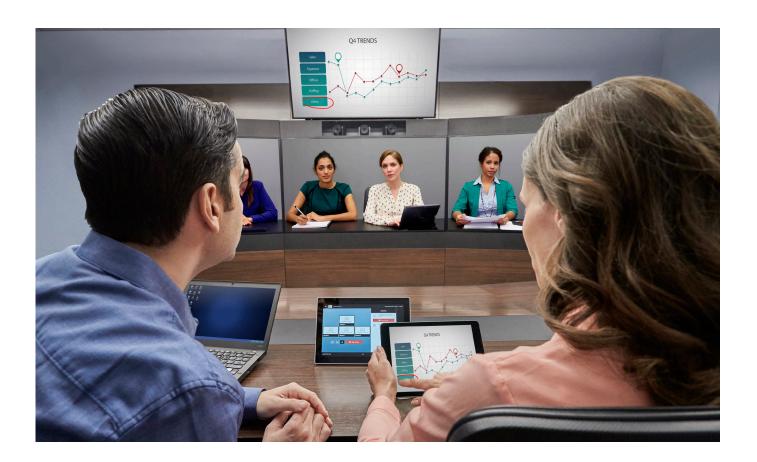

- Audio experiences so rich and detailed that the slightest whisper can be heard
  - Polycom® 3D Voice™ is a breakthrough audio experience unique to Polycom immersive telepresence that lets you distinguish exactly who is talking, even when multiple people are speaking, for lively interactive conversations
  - High-performance digital ceiling microphones capture everyone's voice clearly and accurately while keeping out distracting background noises
- Content isn't just an afterthought our solution is designed from the ground up for rich collaboration so that everyone can share and interact with content easily and naturally, with no compromises in quality, which dramatically improves productivity
  - Make content front and center on any display so everyone can see clearly
  - 1080p60 content quality—share super hi-res, full motion content with rich detail and fluid motion for collaboration without compromise
  - Interact with content in real time with annotation and whiteboarding from your own laptop or mobile device