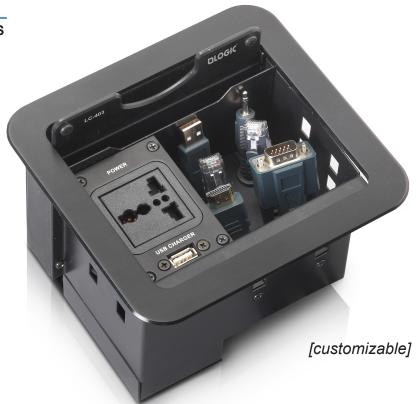

## **Features**

- LC-403 cable cubby is designed with flip-open cover and multi-format cables.
- The cover of Desktop socket which is made of aluminum alloy finishing, could be flip opened and closed.
- Designed for perfect integration into the office Furniture.
- Soft opening with comfort and safety.
- The product is made up of steel and aluminium.

## Connectivity

- 1 x Universal Power
- 2 x RJ45 Network
- 1 x VGA
- 1 x 3.5mm Audio
- 1 x HDMI
- 1 x USB
- 1 x USB Charger