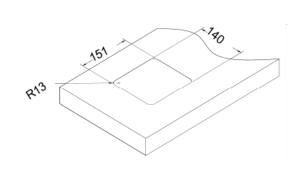

Product Weight : 1.8 KgShipping Weight : 2.2 Kg

Shipping Dimension : 220x210x220 mm (LxWxH)

Colour available : Black