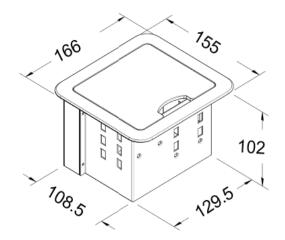

Product Weight : 1.8 KgShipping Weight : 2.2 Kg

Shipping Dimension : 220x210x220 mm (LxWxH)

Colour available : Black