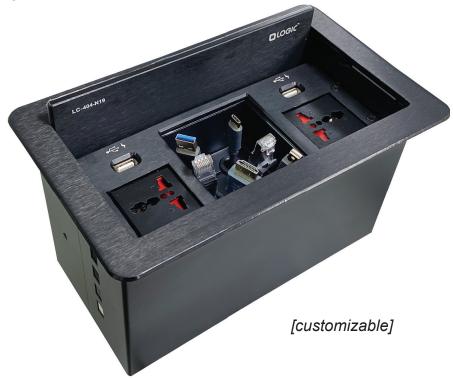

#### **Features**

- LC-404-N19 cable cubby is designed with slow motion flip-open cover and multi-format cables.
- The cover of Desktop socket which is made of aluminum alloy finishing, could be flip opened and closed.
- Designed for perfect integration into the office Furniture.
- Soft opening with comfort and safety.
- The product is made up of steel and aluminium.

## Connectivity

2 x Universal Power

2 x USB Charger

**RJ45 Network** 

VGA

3.5mm Audio

**HDMI 2.0v** 

Mini DP 1.2v

Type C USB 3.0v

Type A USB 3.0v

Note: Combination of any 6 cables