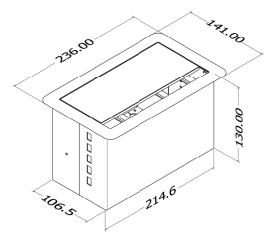

Product Weight : 2.2 KgShipping Weight : 2.8 Kg

Shipping Dimension : 270x200x210 mm (LxWxH)

Colour available : Black