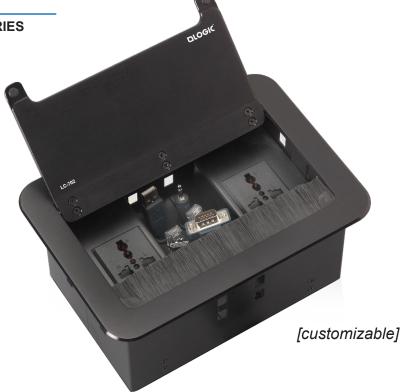

## **CABLE MANAGERS / DESKTOP INTERFACES**

LC-702

## **CABLE CUBBY SERIES**

## **Features**

- LC-702 cable cubby is designed with flip-open cover and multi-format cables.
- The cover of Desktop socket which is made of aluminum alloy finishing, could be opened and flip closed.
- Designed for perfect integration into the office Furniture.
- Soft opening with comfort and safety.
- All sockets could be used via brushed cover without cover opened.
- The product is made up of steel and aluminium.

## Connectivity

2 x Universal Power

2 x RJ45 Network

1 x VGA

1 x 3.5mm Audio

1 x HDMI

1 x USB

1 x USB Charger