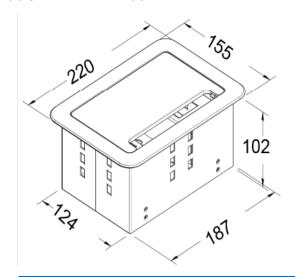

## **CABLE MANAGERS / DESKTOP INTERFACES**



LC-702

## **CABLE CUBBY SERIES**



## **Features**

- LC-702 cable cubby is designed with flip-open cover and multi-format cables.
- The cover of Desktop socket which is made of aluminum alloy finishing, could be opened and flip closed.
- Designed for perfect integration into the office Furniture.
- Soft opening with comfort and safety.
- All sockets could be used via brushed cover without cover opened.
- The product is made up of steel and aluminium.

Product Weight : 2.2 KgShipping Weight : 2.5 Kg

Shipping Dimension : 260x210x210 mm (LxWxH)

Colour available : Black

## Connectivity

2 x Universal Power

2 x RJ45 Network

1 x VGA

1 x 3.5mm Audio

1 x HDMI

1 x USB

1 x USB Charger





\*Dimensions in mm