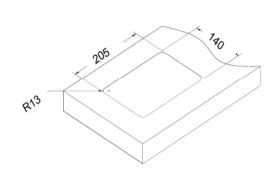

## **CABLE MANAGERS / DESKTOP INTERFACES**



LC-702

## **CABLE CUBBY SERIES**



## **Features**

- LC-702 cable cubby is designed with flip-open cover and multi-format cables.
- The cover of Desktop socket which is made of aluminum alloy finishing, could be opened and flip closed.
- Designed for perfect integration into the office Furniture.
- Soft opening with comfort and safety.
- All sockets could be used via brushed cover without cover opened.
- The product is made up of steel and aluminium.

Product Weight : 2.2 KgShipping Weight : 2.5 Kg

Shipping Dimension : 260x210x210 mm (LxWxH)

Colour available : Black

## Connectivity

2 x Universal Power

2 x RJ45 Network

1 x VGA

1 x 3.5mm Audio

1 x HDMI

1 x USB

1 x USB Charger





\*Dimensions in mm