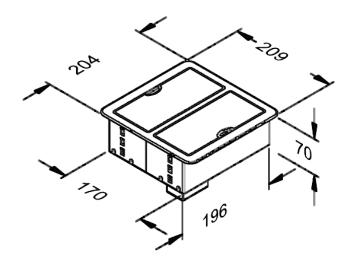

Product Weight : 4.4 KgShipping Weight : 5.6 Kg

■ Shipping Dimension : 250x250x160 mm (LxWxH)

Colour available : Black