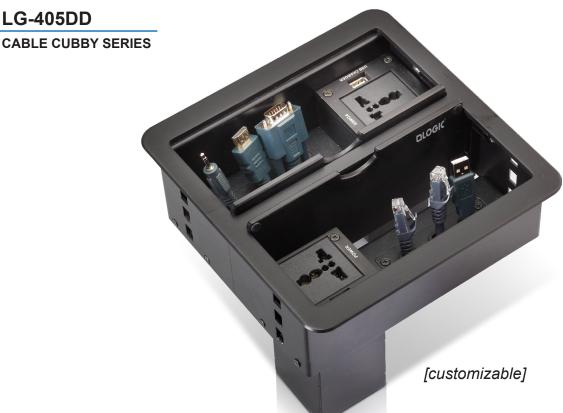

## **CABLE MANAGERS / DESKTOP INTERFACES**

## **Features**

- LG-405DD cable cubby is designed with two flip-open cover and multifunctional cables.
- The cover of Desktop socket which is made of aluminum alloy finishing, could be opened and flip closed.
- Designed for perfect integration into the office Furniture.
- Soft opening with comfort and safety.
- The product is made up of steel and aluminium.

## Connectivity

- 2 x Universal Power
- 2 x RJ45 Network
- 1 x VGA
- 1 x 3.5mm Audio
- 1 x HDMI
- 1 x USB
- 1 x USB Charger

\*Dimensions in mm