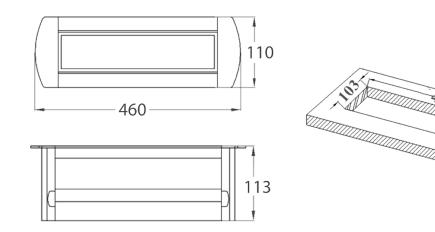

Product Weight : 2.0 KgShipping Weight : 2.5 Kg

Shipping Dimension : 570x200x180 mm (LxWxH)

Colour available : Silver