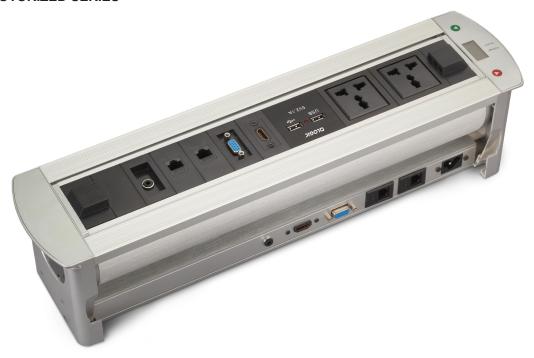

### **Features**

- LG-602M Rotating series cable manager is an innovative equipment to provide electrical and AV access with smart sensors to stop motor, incase of any objections.
- Designed for perfect integration into the office Furniture.
- Buttons used for opening with comfort and safety.
- The product is made up aluminium.

## Connectivity

2 x Universal Power

2 x RJ45 Network

1 x VGA

1 x 3.5mm Audio

1 x HDMI

2 x USB Charger