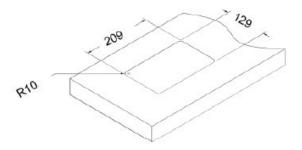

## **Features**

- LM-302 is a compact cable manager solution designed for installation into a table as part of a presentation system.
- The product can be mounted into a table and podium to provide a way to connect audio visual equipments.
- Soft opening with comfort and safety.
- Equipped with Flip open cover system.
- The product is made up of steel and aluminium.
- Product Weight : 1.5 Kg
- Shipping Weight : 1.8 Kg
- Shipping Dimension : 260x210x210 mm (LxWxH)
- Colour available :
  - : Black