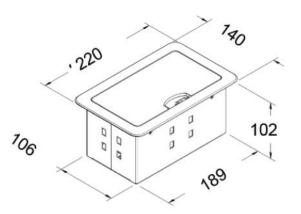

## **Features**

- LM-302 is a compact cable manager solution designed for installation into a table as part of a presentation system.
- The product can be mounted into a table and podium to provide a way to connect audio visual equipments.
- Soft opening with comfort and safety.
- Equipped with Flip open cover system.
- The product is made up of steel and aluminium.
- Product Weight : 1.5 Kg
- Shipping Weight : 1.8 Kg
- Shipping Dimension : 260x210x210 mm (LxWxH)
- Colour available :
  - : Black