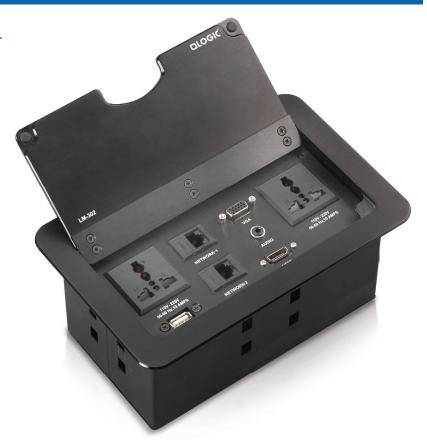

## **Features**

- LM-302 is a compact cable manager solution designed for installation into a table as part of a presentation system.
- The product can be mounted into a table and podium to provide a way to connect audio visual equipments.
- Soft opening with comfort and safety.
- Equipped with Flip open cover system.
- The product is made up of steel and aluminium.
- Product Weight : 1.5 Kg
- Shipping Weight : 1.8 Kg
- Shipping Dimension : 260x210x210 mm (LxWxH)
- Colour available :
  - : Black

## - Connectivity

- 2 x Universal Power
- 1 x USB Charger
- 2 x RJ45 Network
- 1 x VGA
- 1 x 3.5mm Audio
- 1 x HDMI 2.0v