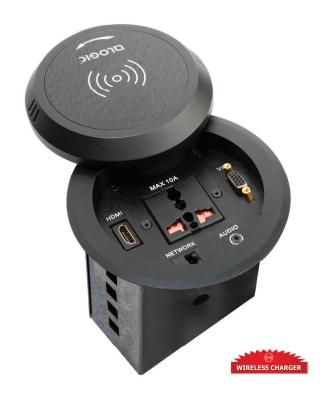

## **Features**

- LM-305WC-N19 is a compact cable manager solution designed for installation into a table as part of a presentation system.
- The product can be mounted into a table and podium to provide a way to connect audio visual equipments.
- Soft opening with comfort and safety.
- Equipped with slide open cover system.
- The product is made up of steel and aluminium.

## Connectivity

1 x Universal Power

1 x Wireless Charger

1 x RJ45 Network

1 x VGA

1 x 3.5mm Audio

1 x HDMI 2.0v