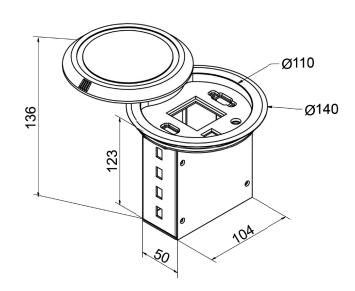

Product Weight : 1.5 KgShipping Weight : 1.8 Kg

Shipping Dimension: 180x180x200 mm (LxWxH)

Colour available : Black