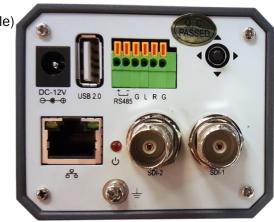

| Rear Board Connectors   |                                      |
|-------------------------|--------------------------------------|
| SDI Output 1            | Full camera view                     |
| SDI Output 2            | EPTZ video feed                      |
| Video Output Interface  | 3G-SDI, IP (RTSP / RTMP)             |
| Communication Interface | RS485 VISCA, Pelco-D, Pelco-P        |
| Baud Rate               | 2400/4800/9600 bits                  |
| Power Supply Interface  | JEITA type Power Adapter (DC in 12V) |
|                         |                                      |
| Physical Specifications |                                      |
| Dimensions (in.)        | 2.8W x 2.4H x 5.6D (6.3 w/ SDI)      |
| Dimensions (mm.)        | 72W x 60H x 143D (162 w/ SDI)        |
| Camera Weight           | 1.4 lbs.   0.63 kg                   |
| Box Dimensions (in.)    | 9.5W x 4.625D x 4.3H                 |
| Box Dimensions (mm.)    | 241.3W x 117.5D x 109H               |
| Box Weight              | 2.0 lbs.   0.90 kg                   |