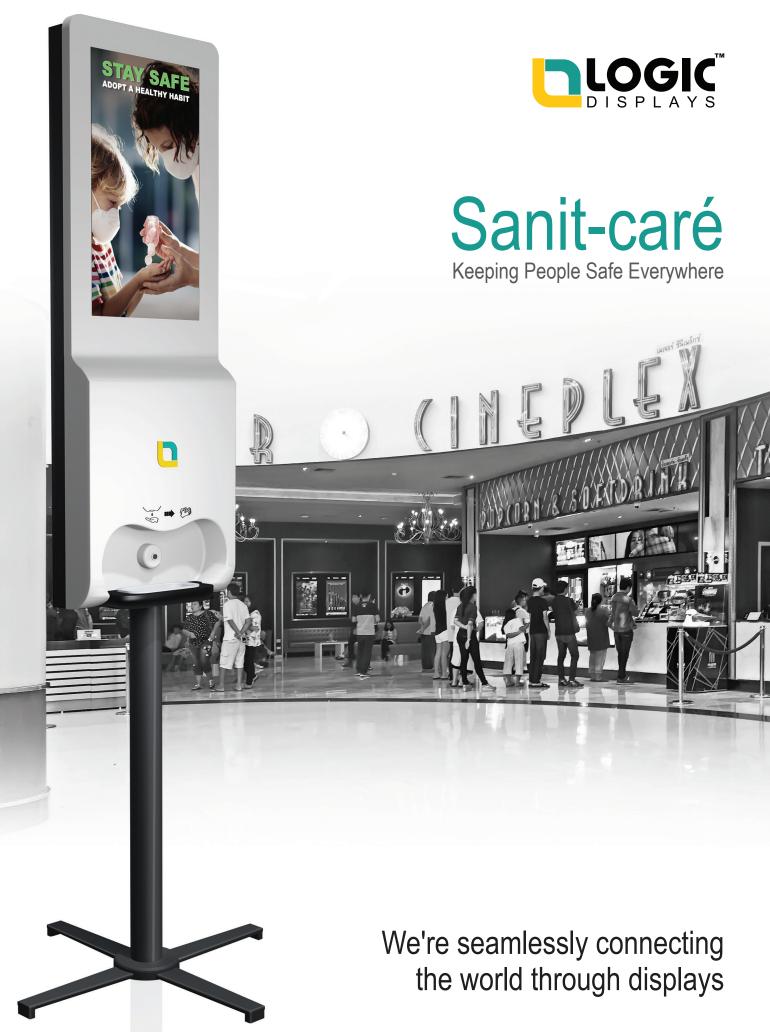

### A Digital Signage Kiosk with Dispenser for Instant Hygiene!

Logic Displays Sanit-caré, a contemporary and favorable solution for contactless sanitization, is a great way to spread health awareness to all in any public place.

## Digital Display Kiosk with an Intent of Well-being!

Equipped with an advertising display with 21.5-inch IPS screen, this digital signage kiosk promotes a self-service setting and simultaneously, encourages us to keep up a healthy habit to combat against COVID-19.

# Smart & Supportive in Maintaining Hygiene!

This smart kiosk with dispenser allows us to continue a clean hand practice that leads to a healthy and hygienic lifestyle. This kiosk with auto dispenser promotes a robust approach and stops spreading contaminated virus like COVID-19.