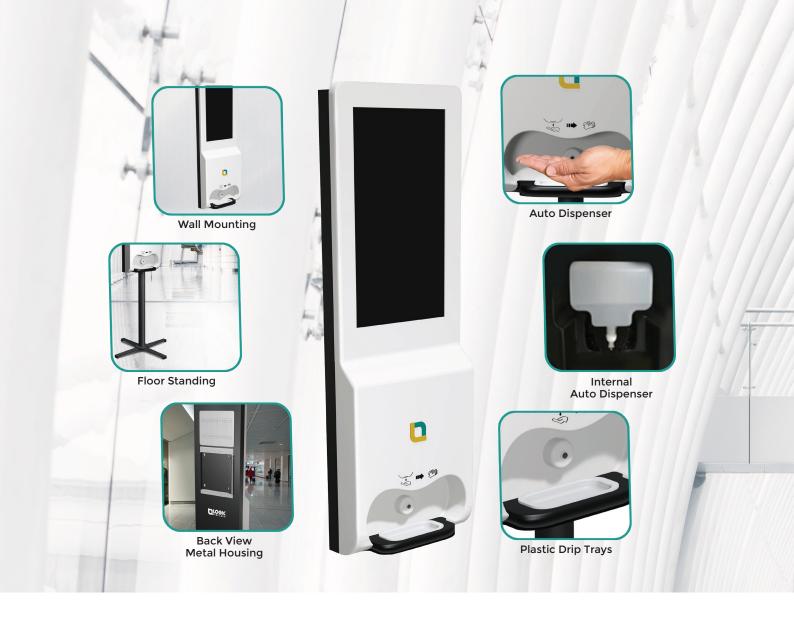

# Smart & Supportive in Maintaining Hygiene!

This smart kiosk with dispenser allows us to continue a clean hand practice that leads to a healthy and hygienic lifestyle. This kiosk with auto dispenser promotes a robust approach and stops spreading contaminated virus like COVID-19.

- Contactless dispenser
- Promotes self-service environment
- Reduces cross contamination