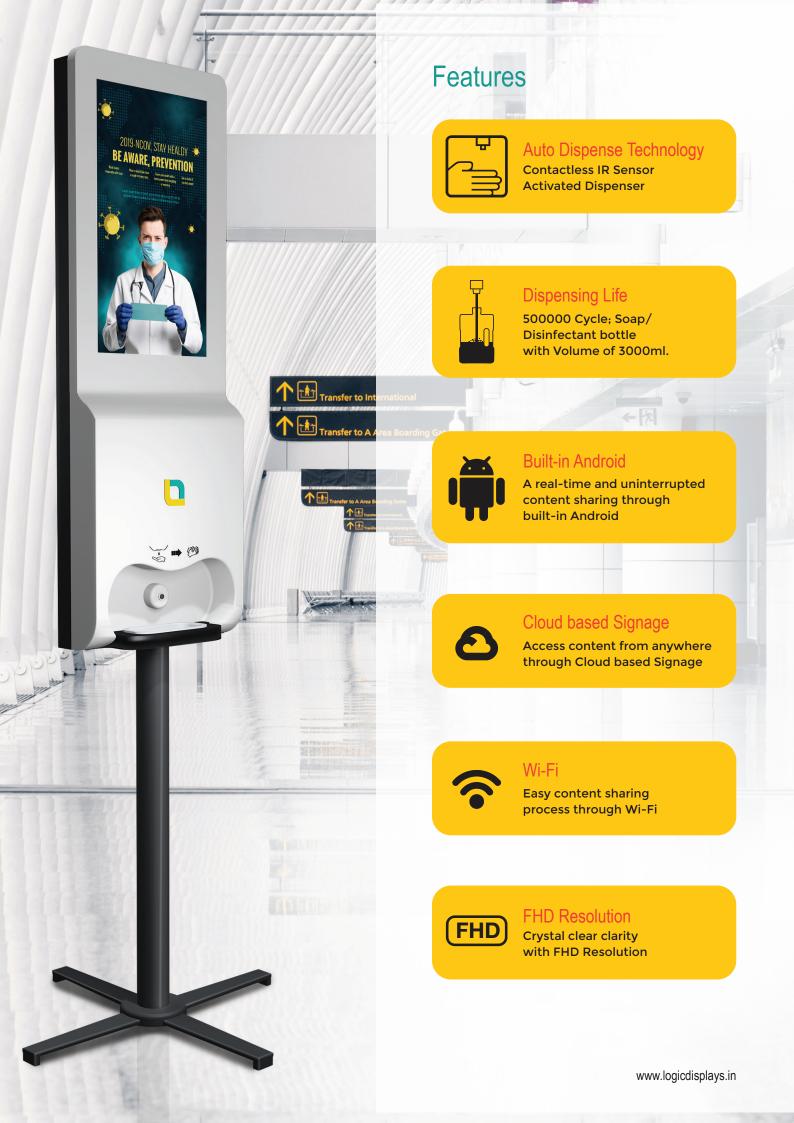

# Smart & Supportive in Maintaining Hygiene!

This smart kiosk with dispenser allows us to continue a clean hand practice that leads to a healthy and hygienic lifestyle. This kiosk with auto dispenser promotes a robust approach and stops spreading contaminated virus like COVID-19.

- Contactless dispenser
- Promotes self-service environment
- Reduces cross contamination