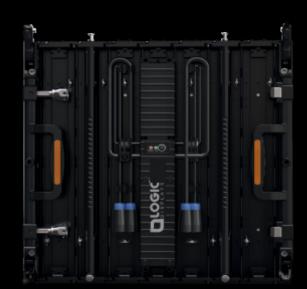

Back serviceable

Forms creative convex, concave & cylindrical shapes

Modular design

X

| MODEL NAME                        | LF-I29D                        | LF-I32D                      | LF-139D                      |
|-----------------------------------|--------------------------------|------------------------------|------------------------------|
| Application                       | Indoor                         | Indoor                       | Indoor                       |
| Pixel Pitch (in mm)               | 2.9                            | 3.2                          | 3.9                          |
| LED Type                          | SMD                            | SMD                          | SMD                          |
| LED Lifetime (In Hours)           | 1,00,000                       | 1,00,000                     | 1,00,000                     |
| Brightness (cd/m²)                | 1200                           | 1200                         | 1200                         |
| Contrast Ratio                    | 4000:1                         | 4000:1                       | 4000:1                       |
| Frame Rate (Hz/sec)               | 60                             | 60                           | 60                           |
| Refresh Rate (Hz/sec)             | 3840                           | 3840                         | 3840                         |
| Cabinet Dimension WxHxD (in mm)   | 500x500x70                     | 500x500x70                   | 500x500x70                   |
| Module Dimension (in MM)          | 500 x 125                      | 500 x 125                    | 500 x 125                    |
| Physical Resolution               | 168x168                        | 156x156                      | 128x128                      |
| weight (Kg/Cabinet)               | 8.5                            | 8.3                          | 8.1                          |
| Service Access                    | Rear                           | Rear                         | Rear                         |
| Optimal Viewing Angle (H/V)       | 140° /120°                     | 140° /120°                   | 140° /120°                   |
| Storage Temperature               | -30°C~60°C                     | -30°C~60°C                   | -30°C~60°C                   |
| Working Temperature               | -10°C~40°C                     | -10°C~40°C                   | -10°C~40°C                   |
| Relative Humidity                 | ≤95%                           | ≤95%                         | ≤95%                         |
| Storage Humidity                  | ≤45%                           | ≤45%                         | ≤45%                         |
| Voltage                           | 100-240v                       | 100-240v                     | 100-240v                     |
| Power Consumption (Avg) (in W/m²) | 60                             | 60                           | 60                           |
| Power Consumption (Max) (in W/m²) | 120                            | 120                          | 120                          |
| Heat generation-Max (BTU/m²)      | 409.4                          | 409.4                        | 409.4                        |
| MTBF (in hours)                   | 10,000                         | 10,000                       | 10,000                       |
| Protection Level                  | IP30                           | IP30                         | IP30                         |
| Colour (M)                        | 65536                          | 65536                        | 65536                        |
| Grey Scale                        | 16                             | 16                           | 16                           |
| Certification                     | BIS                            | BIS                          | BIS                          |
| Physical density                  | 1,12,896 pixels/m <sup>2</sup> | 97,344 pixels/m <sup>2</sup> | 65,536 pixels/m <sup>2</sup> |