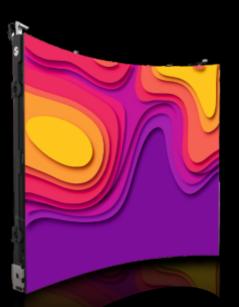

Back serviceable

Forms creative convex, concave & cylindrical shapes

Modular design

X

| MODEL NAME                        | LF-I29D                        | LF-I32D                      | LF-139D                      |
|-----------------------------------|--------------------------------|------------------------------|------------------------------|
| Application                       | Indoor                         | Indoor                       | Indoor                       |
| Pixel Pitch (in mm)               | 2.9                            | 3.2                          | 3.9                          |
| LED Type                          | SMD                            | SMD                          | SMD                          |
| LED Lifetime (In Hours)           | 1,00,000                       | 1,00,000                     | 1,00,000                     |
| Brightness (cd/m²)                | 1200                           | 1200                         | 1200                         |
| Contrast Ratio                    | 4000:1                         | 4000:1                       | 4000:1                       |
| Frame Rate (Hz/sec)               | 60                             | 60                           | 60                           |
| Refresh Rate (Hz/sec)             | 3840                           | 3840                         | 3840                         |
| Cabinet Dimension WxHxD (in mm)   | 500x500x70                     | 500x500x70                   | 500x500x70                   |
| Module Dimension (in MM)          | 500 x 125                      | 500 x 125                    | 500 x 125                    |
| Physical Resolution               | 168x168                        | 156x156                      | 128x128                      |
| weight (Kg/Cabinet)               | 8.5                            | 8.3                          | 8.1                          |
| Service Access                    | Rear                           | Rear                         | Rear                         |
| Optimal Viewing Angle (H/V)       | 140° /120°                     | 140° /120°                   | 140° /120°                   |
| Storage Temperature               | -30°C~60°C                     | -30°C~60°C                   | -30°C~60°C                   |
| Working Temperature               | -10°C~40°C                     | -10°C~40°C                   | -10°C~40°C                   |
| Relative Humidity                 | ≤95%                           | ≤95%                         | ≤95%                         |
| Storage Humidity                  | ≤45%                           | ≤45%                         | ≤45%                         |
| Voltage                           | 100-240v                       | 100-240v                     | 100-240v                     |
| Power Consumption (Avg) (in W/m²) | 60                             | 60                           | 60                           |
| Power Consumption (Max) (in W/m²) | 120                            | 120                          | 120                          |
| Heat generation-Max (BTU/m²)      | 409.4                          | 409.4                        | 409.4                        |
| MTBF (in hours)                   | 10,000                         | 10,000                       | 10,000                       |
| Protection Level                  | IP30                           | IP30                         | IP30                         |
| Colour (M)                        | 65536                          | 65536                        | 65536                        |
| Grey Scale                        | 16                             | 16                           | 16                           |
| Certification                     | BIS                            | BIS                          | BIS                          |
| Physical density                  | 1,12,896 pixels/m <sup>2</sup> | 97,344 pixels/m <sup>2</sup> | 65,536 pixels/m <sup>2</sup> |