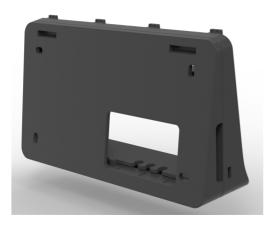

#### Introduction

The Mount Kits are respectively used for CTP25 deployment:

- 1. Desk Stand (Low/High): place on the table
- 2. Wall Mount: mount on a wall
- 3. Table Lock Kit: mount on the table

**Desk Stand(Low)** 