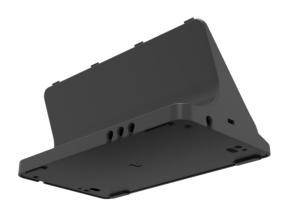

#### Introduction

The Mount Kits are respectively used for CTP25 deployment:

- 1. Desk Stand (Low/High): place on the table
- 2. Wall Mount: mount on a wall
- 3. Table Lock Kit: mount on the table

**Desk Stand(Low)** 