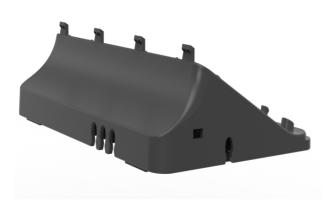

#### Introduction

The Mount Kits are respectively used for CTP25 deployment:

- 1. Desk Stand (Low/High): place on the table
- 2. Wall Mount: mount on a wall
- 3. Table Lock Kit: mount on the table

**Desk Stand(Low)** 