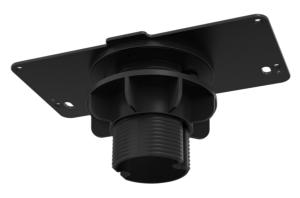

#### Introduction

The Mount Kits are respectively used for CTP25 deployment:

- 1. Desk Stand (Low/High): place on the table
- 2. Wall Mount: mount on a wall
- 3. Table Lock Kit: mount on the table

**Desk Stand(Low)** 