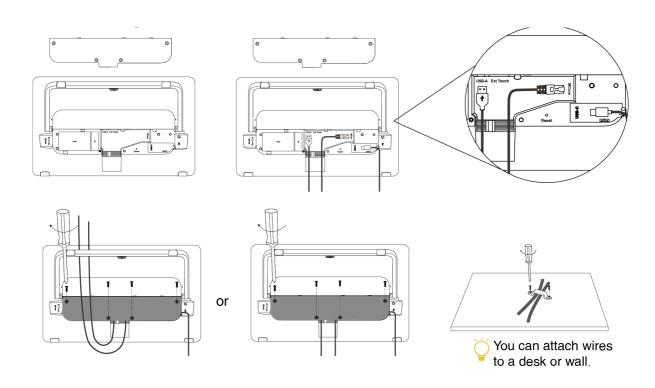

# **MTouch Plus Installation**

**Package Contents** 





## Installation

#### Put on a table





## Paste on a table



## Fix on a table



## **Wall installation**





# (i) NOTE

- We recommend that the height of the wall installation is 1m~1.5m from the ground.
- Please select the outlet hole according to your need. If the conference room environment allows, you can also wire through the wall.

# Connection

# **Assemble your MTouch Plus**





## **Connect your MTouch Plus**



## (i) NOTE

- · You can purchase additional PD power supply to power the PC.
- · Not included accessories requirements:
- » PC: Equipped with HDMI or USB-C (support DP protocol) Port.
- » USB-C PD Power: A PD power adapter with a power transmission greater than 45W, equipped with a USB-C cable.