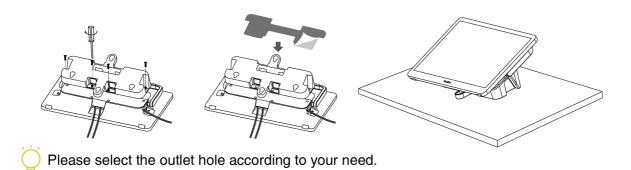

## **Wall installation**

# (i) NOTE

- We recommend that the height of the wall installation is 1m~1.5m from the ground.
- Please select the outlet hole according to your need. If the conference room environment allows, you can also wire through the wall.