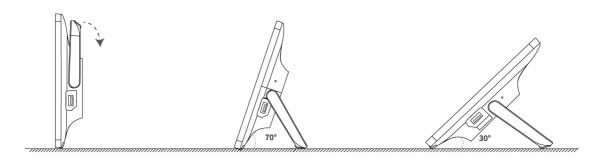

# **MTouch Plus Installation**

**Package Contents** 





## Installation

#### Put on a table





## Paste on a table



## Fix on a table



## **Wall installation**





# (i) NOTE

- We recommend that the height of the wall installation is 1m~1.5m from the ground.
- Please select the outlet hole according to your need. If the conference room environment allows, you can also wire through the wall.

# Connection

# **Assemble your MTouch Plus**





## **Connect your MTouch Plus**



## (i) NOTE

- · You can purchase additional PD power supply to power the PC.
- · Not included accessories requirements:
- » PC: Equipped with HDMI or USB-C (support DP protocol) Port.
- » USB-C PD Power: A PD power adapter with a power transmission greater than 45W, equipped with a USB-C cable.