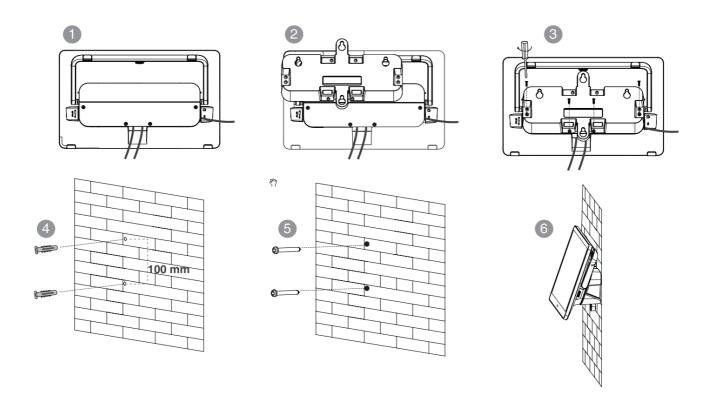

## **Wall installation**

# (i) NOTE

- We recommend that the height of the wall installation is 1m~1.5m from the ground.
- Please select the outlet hole according to your need. If the conference room environment allows, you can also wire through the wall.