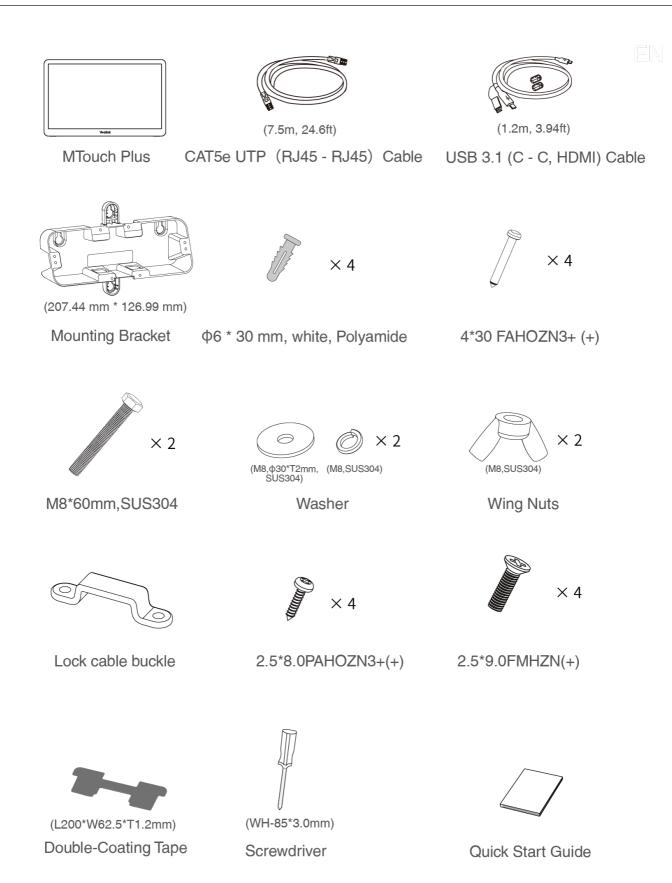

# **MTouch Plus Installation**

**Package Contents** 





## Installation

#### Put on a table





## Paste on a table



## Fix on a table



## **Wall installation**





# (i) NOTE

- We recommend that the height of the wall installation is 1m~1.5m from the ground.
- Please select the outlet hole according to your need. If the conference room environment allows, you can also wire through the wall.

# Connection

# **Assemble your MTouch Plus**





## **Connect your MTouch Plus**



## (i) NOTE

- · You can purchase additional PD power supply to power the PC.
- · Not included accessories requirements:
- » PC: Equipped with HDMI or USB-C (support DP protocol) Port.
- » USB-C PD Power: A PD power adapter with a power transmission greater than 45W, equipped with a USB-C cable.