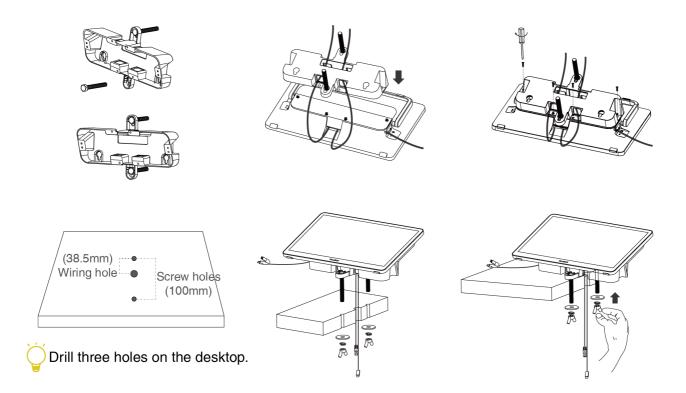

# **MTouch Plus Installation**

**Package Contents** 





## Installation

#### Put on a table





## Paste on a table



## Fix on a table



## **Wall installation**





# (i) NOTE

- We recommend that the height of the wall installation is 1m~1.5m from the ground.
- Please select the outlet hole according to your need. If the conference room environment allows, you can also wire through the wall.

# Connection

# **Assemble your MTouch Plus**





## **Connect your MTouch Plus**



## (i) NOTE

- · You can purchase additional PD power supply to power the PC.
- · Not included accessories requirements:
- » PC: Equipped with HDMI or USB-C (support DP protocol) Port.
- » USB-C PD Power: A PD power adapter with a power transmission greater than 45W, equipped with a USB-C cable.