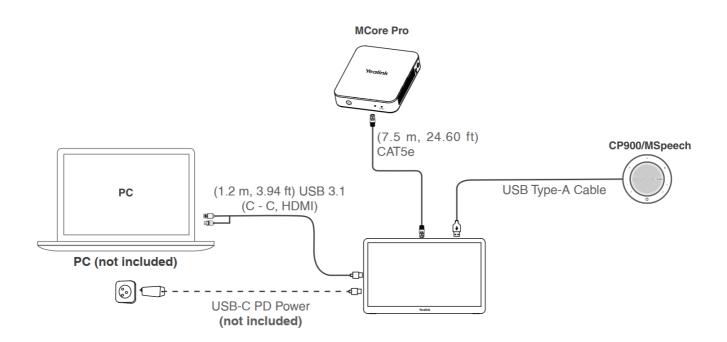

## **Connect your MTouch Plus**

## (i) NOTE

- · You can purchase additional PD power supply to power the PC.
- · Not included accessories requirements:
- » PC: Equipped with HDMI or USB-C (support DP protocol) Port.
- » USB-C PD Power: A PD power adapter with a power transmission greater than 45W, equipped with a USB-C cable.