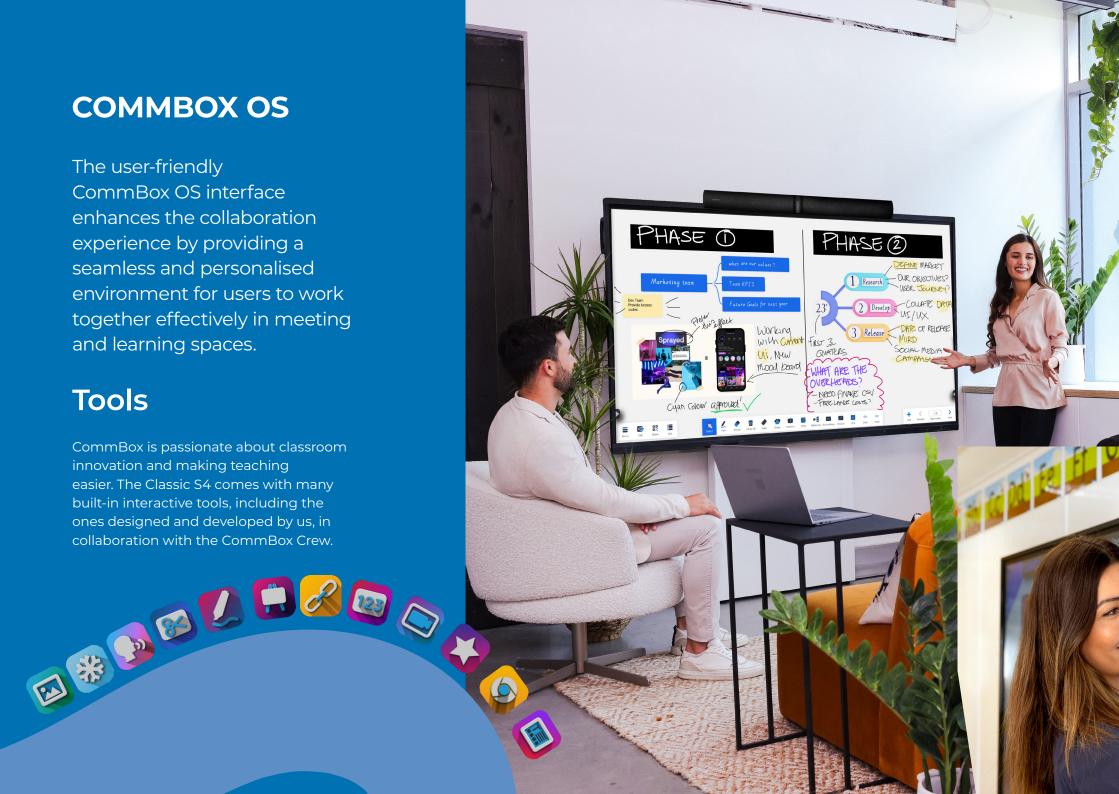

## **COMMBOX OS**

The user-friendly CommBox OS interface enhances the collaboration experience by providing a seamless and personalised environment for users to work together effectively in meeting and learning spaces.

## **Tools**

CommBox is passionate about classroom innovation and making teaching easier. The Classic S4 comes with many built-in interactive tools, including the ones designed and developed by us, in collaboration with the CommBox Crew.