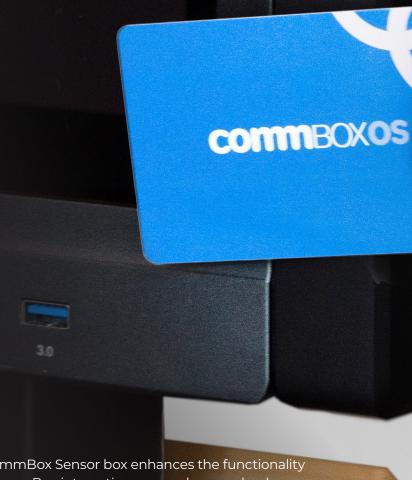

# Introducing the COMMBOX SENSOR BOX

The perfect companion for CommBox Classic S4 screens.

Elevate security through PIN-protected two-factor authentication during device registration. A simple screen tap grants instant access to your personalised home screen, sidebar, and cloud storage on OneDrive or Google Drive.

The CommBox Sensor box enhances the functionality of CommBox interactive screens by seamlessly integrating NFC (Near Field Communication) support into CommBox OS (Operating System).

Quick tap on and off the screen for instant access to a personalised home screen, sidebar, and cloud storage (OneDrive or Google Drive).