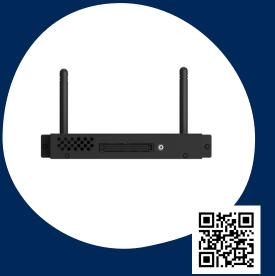

## CommBox ANDROID BOX

Add Google Workspace to any CommBox screen with CommBox Android Box. Powered by Android 13, and certified by Google, experience the Google Playstore, Youtube, Google Apps like Sheets and Docs natively on the interactive screen.