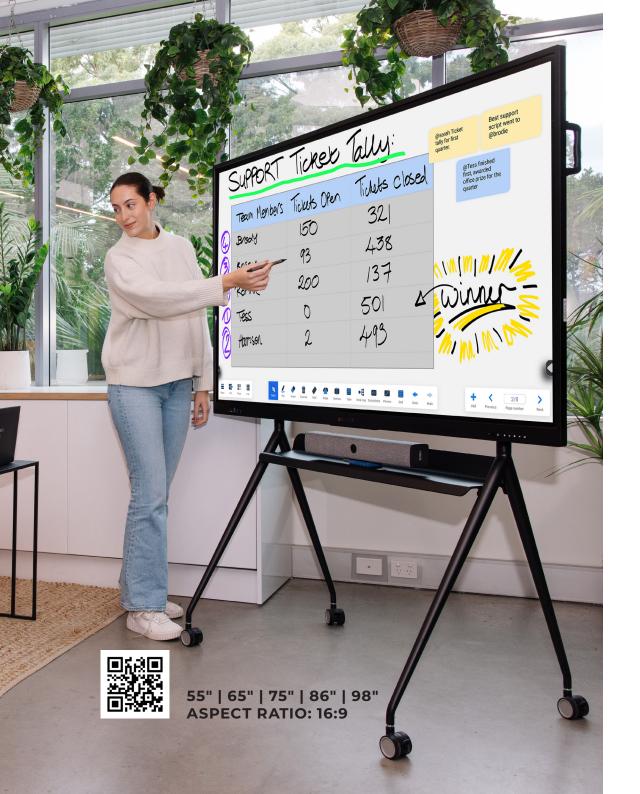

# INTERACTIVE CLASSIC S4

- Securely log in using your Microsoft or Google account to personalise the screen.
- Benefit from the intuitive and powerful CommBox OS, tailored to simplify meetings.
- Collaborate and brainstorm using the CommBox Whiteboard infinite canvas, with easy secure saving to OneDrive or Google Drive.
- Annotate over any content, allowing for quick capture and sharing of meeting notes.
- Integrated Microsoft Ink for a seamless writing experience.
- Conduct Crystal-clear Video Conferences with your preferred Teams Room or Zoom Room device.
- Transform your CommBox into a large-screen
  Windows experience with an optional slot-in PC or
  Google Workspace with the CommBox Android Box.
- Wirelessly Share content from personal devices usin g CommBox Connect, supporting Miracast with Touchback, Chromecast, Airplay, or the CommBox Connect app.
- Remotely Manage and communicate with your devices using CommBox Manage
- Including a 7 Year License.
- 5 Year On-Site Swap Out Warranty

## **Tools**

CommBox is passionate about classroom innovation and making teaching easier. The Classic S4 comes with many built-in interactive tools, including the ones designed and developed by us, in collaboration with the CommBox Crew.