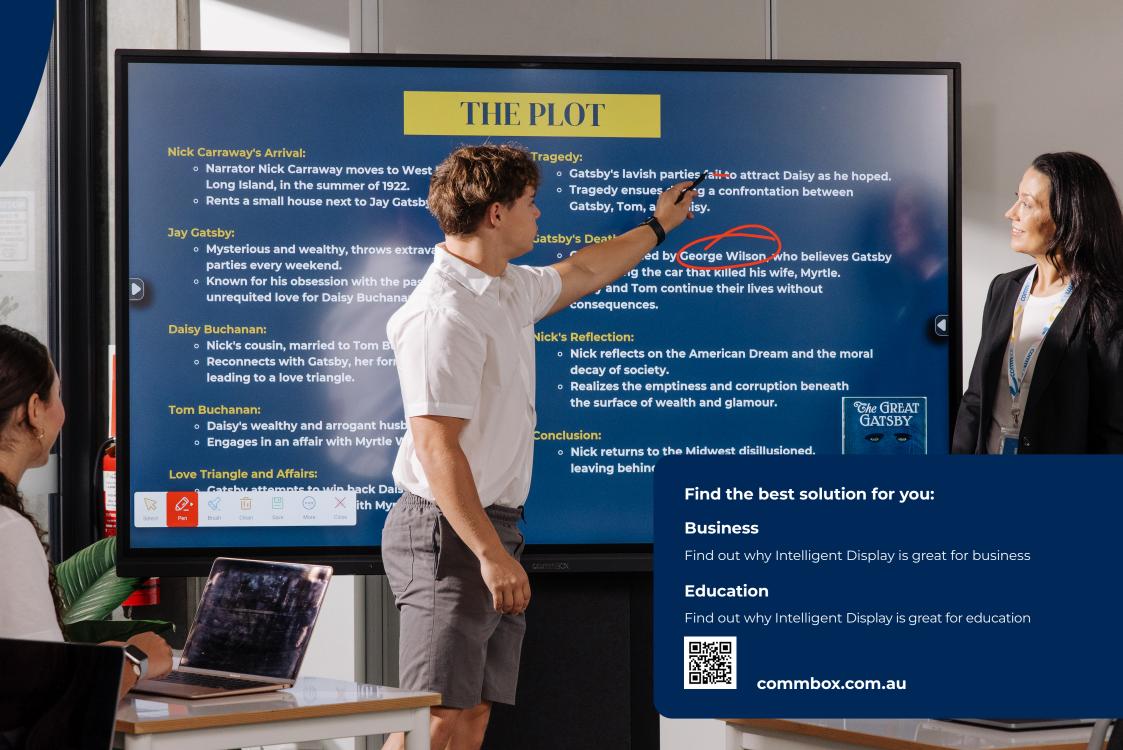

# INTERACTIVE CLASSIC S4

- Securely log in using your Microsoft or Google account to personalise the screen.
- Benefit from the intuitive and powerful CommBox OS, tailored to simplify meetings.
- Collaborate and brainstorm using the CommBox Whiteboard infinite canvas, with easy secure saving to OneDrive or Google Drive.
- Annotate over any content, allowing for quick capture and sharing of meeting notes.
- Integrated Microsoft Ink for a seamless writing experience.
- Conduct Crystal-clear Video Conferences with your preferred Teams Room or Zoom Room device.
- Transform your CommBox into a large-screen
  Windows experience with an optional slot-in PC or
  Google Workspace with the CommBox Android Box.
- Wirelessly Share content from personal devices usin g CommBox Connect, supporting Miracast with Touchback, Chromecast, Airplay, or the CommBox Connect app.
- Remotely Manage and communicate with your devices using CommBox Manage
- Including a 7 Year License.
- 5 Year On-Site Swap Out Warranty

## **Tools**

CommBox is passionate about classroom innovation and making teaching easier. The Classic S4 comes with many built-in interactive tools, including the ones designed and developed by us, in collaboration with the CommBox Crew.

## Accounts

The Classic S4 CommBox Accounts feature, allows educators to securely log into their Microsoft or Google accounts. Access files directly from OneDrive or Google Drive, and easily share them with the room. Accounts also allows personalisation of the screen, so educators can create a custom workspace tailored to their needs.