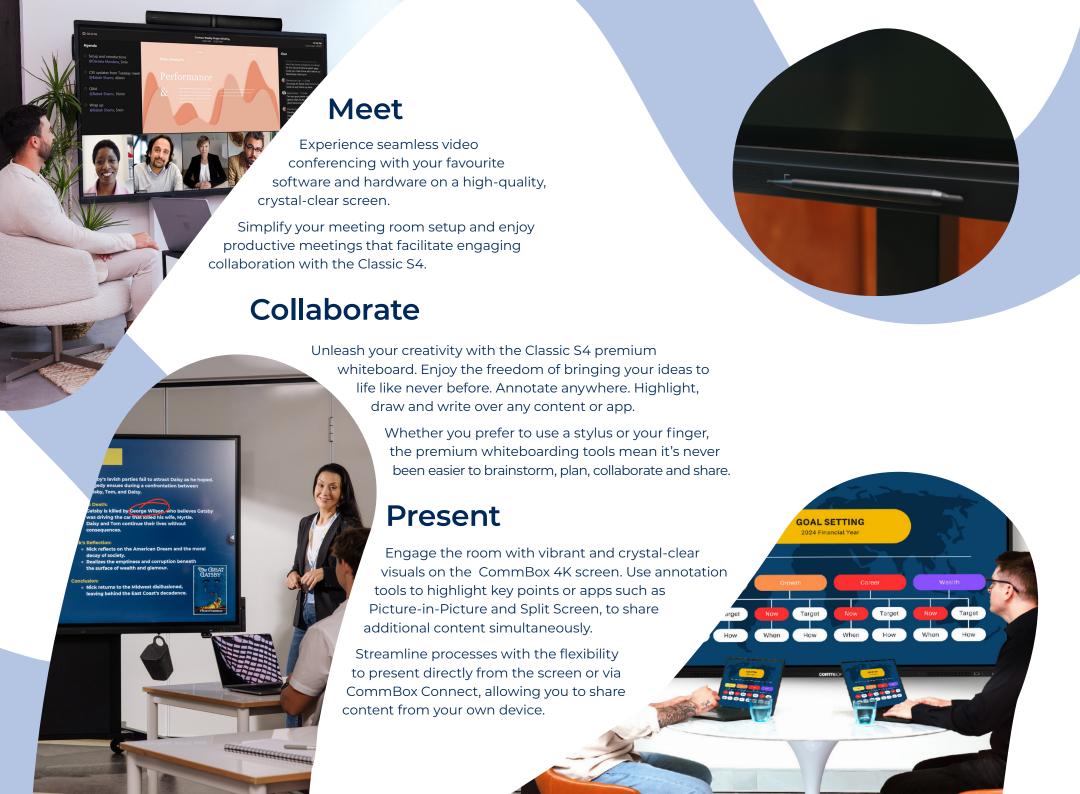

Optimal video conferencing with Microsoft Teams or Zoom Rooms.

User-friendly interface via CommBox OS for personalised collaboration.

Advanced
whiteboarding, with
save options to OneDrive
or Google Drive.

# INTERACTIVE CLASSIC S4

- Securely log in using your Microsoft or Google account to personalise the screen.
- Benefit from the intuitive and powerful CommBox OS, tailored to simplify meetings.
- Collaborate and brainstorm using the CommBox Whiteboard infinite canvas, with easy secure saving to OneDrive or Google Drive.
- Annotate over any content, allowing for quick capture and sharing of meeting notes.
- Integrated Microsoft Ink for a seamless writing experience.
- Conduct Crystal-clear Video Conferences with your preferred Teams Room or Zoom Room device.
- Transform your CommBox into a large-screen
  Windows experience with an optional slot-in PC or
  Google Workspace with the CommBox Android Box.
- Wirelessly Share content from personal devices usin g CommBox Connect, supporting Miracast with Touchback, Chromecast, Airplay, or the CommBox Connect app.
- Remotely Manage and communicate with your devices using CommBox Manage
- Including a 7 Year License.
- 5 Year On-Site Swap Out Warranty

Connect

Seamlessly share content using CommBox Connect, and collaborate instantly with colleagues, clients, and students.

Whether in the meeting room or the classroom, CommBox Connect makes presenting and sharing convienant and accessible.