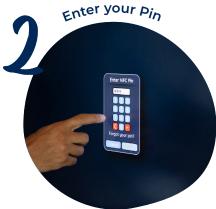

# Introducing the COMMBOX SENSOR BOX

The perfect companion for CommBox Classic S4 screens.

Elevate security through PIN-protected two-factor authentication during device registration. A simple screen tap grants instant access to your personalised home screen, sidebar, and cloud storage on OneDrive or Google Drive.

The CommBox Sensor box enhances the functionality of CommBox interactive screens by seamlessly integrating NFC (Near Field Communication) support into CommBox OS (Operating System).

Quick tap on and off the screen for instant access to a personalised home screen, sidebar, and cloud storage (OneDrive or Google Drive).