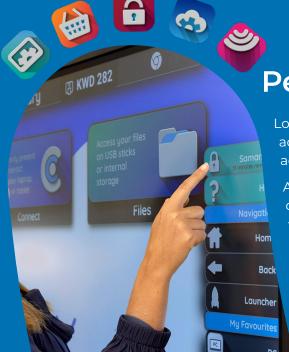

## **COMMBOX OS**

The user-friendly CommBox OS interface enhances the collaboration experience by providing a seamless and personalised environment for users to work together effectively in meeting and learning spaces.

## **Tools**

CommBox is passionate about classroom innovation and making teaching easier. The Classic S4 comes with many built-in interactive tools, including the ones designed and developed by us, in collaboration with the CommBox Crew.

## Accounts

The Classic S4 CommBox Accounts feature, allows educators to securely log into their Microsoft or Google accounts. Access files directly from OneDrive or Google Drive, and easily share them with the room. Accounts also allows personalisation of the screen, so educators can create a custom workspace tailored to their needs.