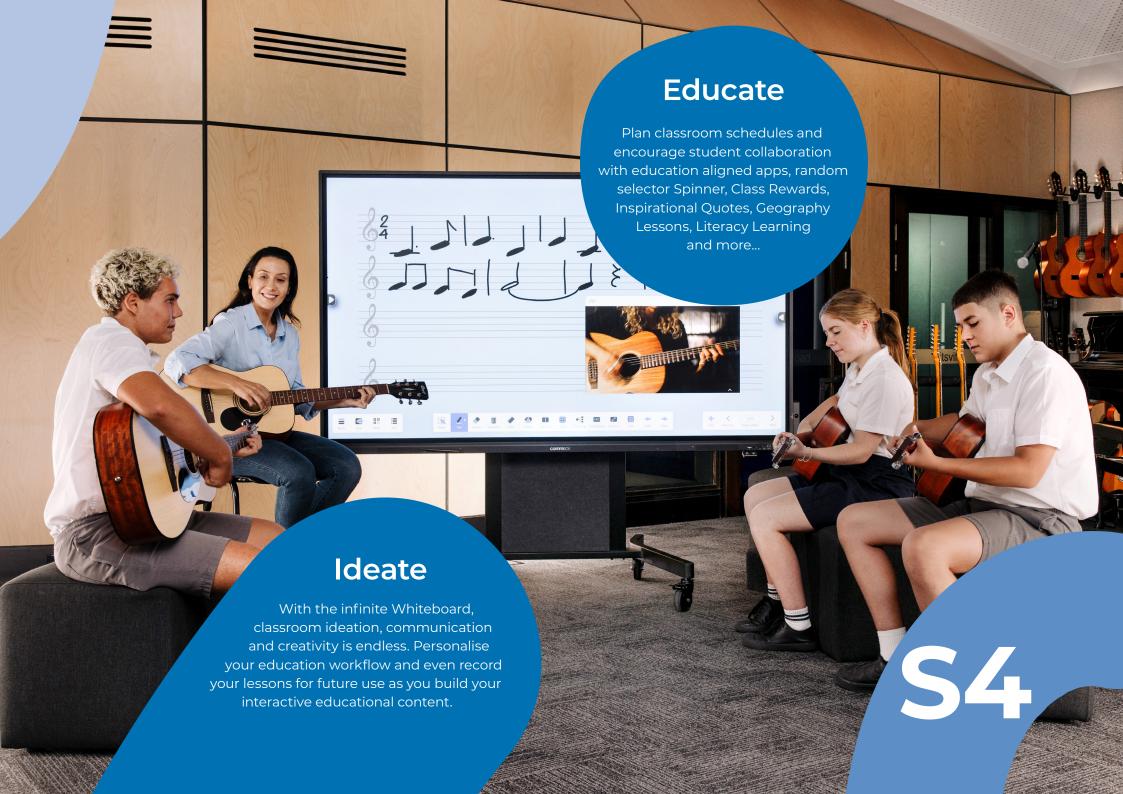

## Introducing the CLASSIC S4

The interactive touchscreen that takes collaboration to new heights for Business and Education.

With the incredibly intuitive CommBox OS, customisable home screen, new clever tools and apps, the Classic S4 sets a new benchmark for interactive screens.

# INTERACTIVE CLASSIC S4

- Securely log in using your Microsoft or Google account to personalise the screen.
- Benefit from the intuitive and powerful CommBox OS, tailored to simplify meetings.
- Collaborate and brainstorm using the CommBox Whiteboard infinite canvas, with easy secure saving to OneDrive or Google Drive.
- Annotate over any content, allowing for quick capture and sharing of meeting notes.
- Integrated Microsoft Ink for a seamless writing experience.
- Conduct Crystal-clear Video Conferences with your preferred Teams Room or Zoom Room device.
- Transform your CommBox into a large-screen
  Windows experience with an optional slot-in PC or
  Google Workspace with the CommBox Android Box.
- Wirelessly Share content from personal devices usin g CommBox Connect, supporting Miracast with Touchback, Chromecast, Airplay, or the CommBox Connect app.
- Remotely Manage and communicate with your devices using CommBox Manage
- Including a 7 Year License.
- 5 Year On-Site Swap Out Warranty