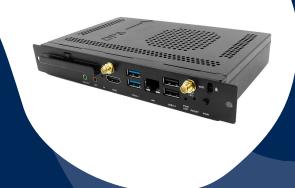

## CommBox SLOT-IN-PC

Turn your CommBox into a large screen PC and leverage the power of Windows 10 or 11 on your interactive touchscreen or smart display

#### **Powerful Featues**

12th Gen Intel® Core<sup>™</sup> (13th Gen coming soon), Intel® Iris Xe Graphics Compatible with 65" screens and above.