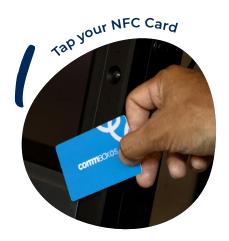

# Introducing the COMMBOX SENSOR BOX

The perfect companion for CommBox Classic S4 screens.

Elevate security through PIN-protected two-factor authentication during device registration. A simple screen tap grants instant access to your personalised home screen, sidebar, and cloud storage on OneDrive or Google Drive.

The CommBox Sensor box enhances the functionality of CommBox interactive screens by seamlessly integrating NFC (Near Field Communication) support into CommBox OS (Operating System).

Quick tap on and off the screen for instant access to a personalised home screen, sidebar, and cloud storage (OneDrive or Google Drive).