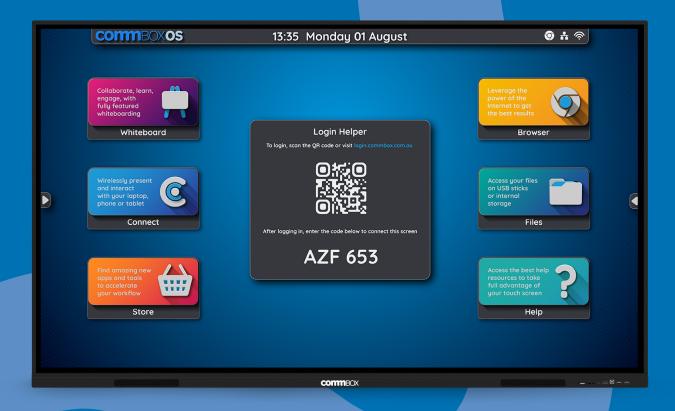

## **COMMBOX OS**

The user-friendly CommBox OS interface enhances the collaboration experience by providing a seamless and personalised environment for users to work together effectively in meeting and learning spaces.

## Accounts

The Classic S4 CommBox Accounts feature, allows educators to securely log into their Microsoft or Google accounts. Access files directly from OneDrive or Google Drive, and easily share them with the room. Accounts also allows personalisation of the screen, so educators can create a custom workspace tailored to their needs.

Store

Connect

Seamlessly share content using CommBox Connect, and collaborate instantly with colleagues, clients, and students.

Whether in the meeting room or the classroom, CommBox Connect makes presenting and sharing convienant and accessible.