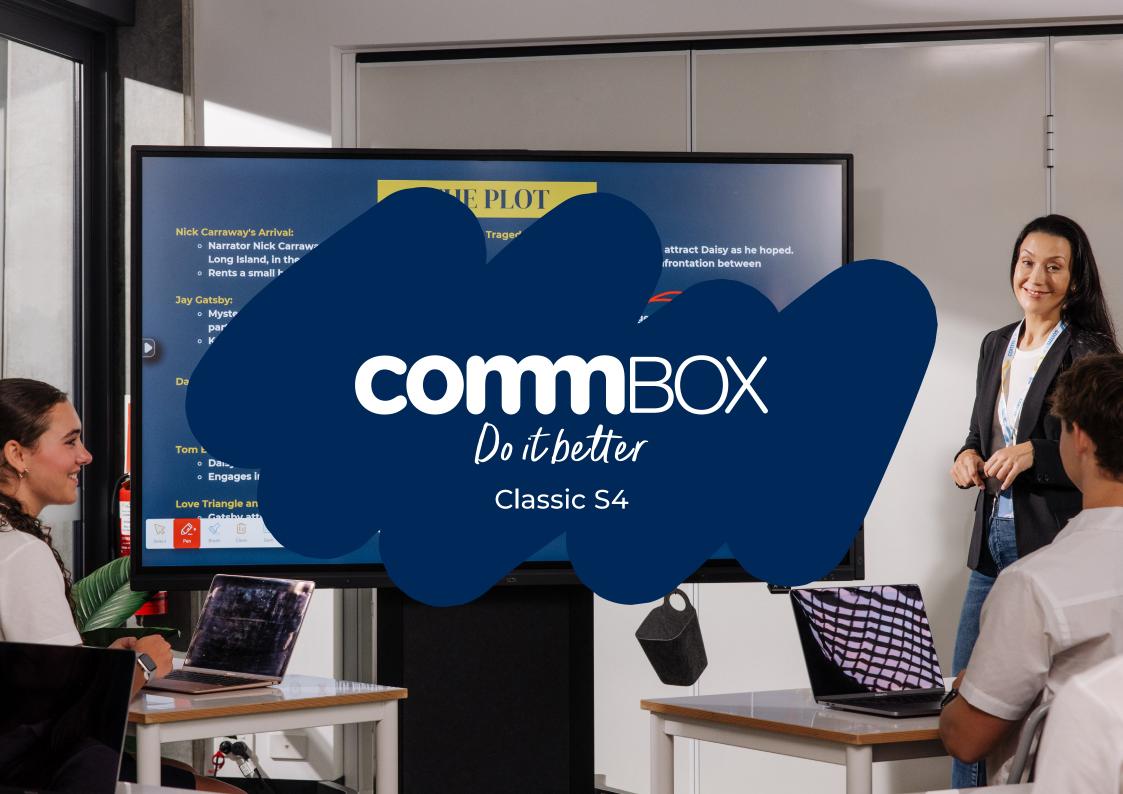

## Introducing the CLASSIC S4

The interactive touchscreen that takes collaboration to new heights for Business and Education.

With the incredibly intuitive CommBox OS, customisable home screen, new clever tools and apps, the Classic S4 sets a new benchmark for interactive screens.

Optimal video conferencing with Microsoft Teams or Zoom Rooms.

User-friendly interface via CommBox OS for personalised collaboration.

Advanced
whiteboarding, with
save options to OneDrive
or Google Drive.

4K Android Display with anti-glare for crystal clear viewing

Powerful 20W forward-facing speakers for clear audio.

Convenient front and rear inputs, including a USB-C port with laptop charging.