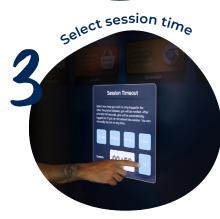

# Introducing the COMMBOX SENSOR BOX

The perfect companion for CommBox Classic S4 screens.

Elevate security through PIN-protected two-factor authentication during device registration. A simple screen tap grants instant access to your personalised home screen, sidebar, and cloud storage on OneDrive or Google Drive.

Additionally, our innovative Environment App allows users to monitor room environmental indicators such as temperature, humidity, particles, and  ${\rm CO}_2$ . Elevate your interactive experience with CommBox technology.

Use the Environment App for monitoring room environmental indicators (temperature, humidity, particles, and CO<sub>2</sub>).